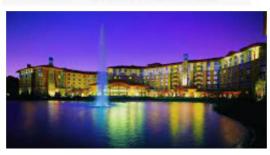

If you have not been here before, take our word that this Resort Property is "gorgeous". Soaring Eagle Casino has increased the dining card bonus by 100% to \$40 and a \$30 slot bonus to our arriving passengers (subject to change). Due to the popularity of this tour, we have been able to keep the prices virtually the same as last year.